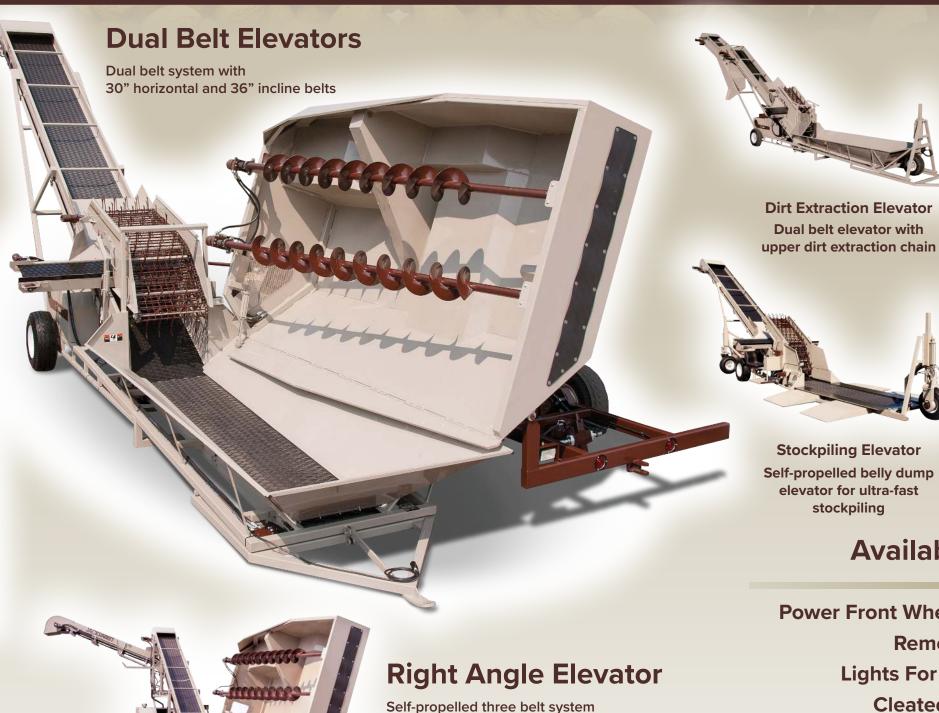

with 90° upper conveyor

**Dirt Extraction Elevator Dual belt elevator with** 

**Dirt Chain** Heavy duty twin-rod chain

**Stockpiling Elevator** Self-propelled belly dump elevator for ultra-fast stockpiling

### **Available Options**

**Power Front Wheel With Flow Deflector Remote Control Lights For Night Operation Cleated Walnut Belt Expanded Metal Upper Chute Cover Runner Guide Bar** 