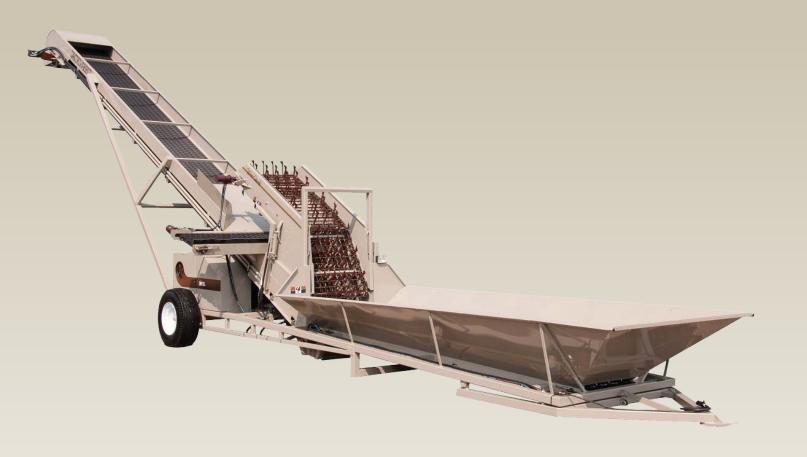

## **HIGH SPEED ELEVATORS**

Move more product in less time with the industry's fastest and most reliable side-dump conveyor system.

# BUILT FOR SPEED... BORN TO

Jackrabbit's field elevators are designed to gently convey product at high-speed resulting in more loads going to the huller.

We engineer all our elevators to highest standards ensuring the fastest and most reliable conveyors on the market.