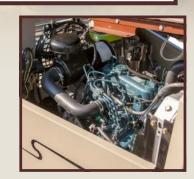

## PRUME-RITE

**Orchard Manlift** 

| SPECIFICATIONS            | PR120 (10')                        | PR180    | PR240    | PR300    |
|---------------------------|------------------------------------|----------|----------|----------|
| Platform Height           | 10'                                | 15'      | 20'      | 25'      |
| Engine (Diesel)           | Kubota D-1105, hp                  | •        | •        | •        |
| Cruiser Speed Joystick    | Joystick hydraulic-2 speed         | •        | •        | •        |
| Throttle                  | Electic soleniod                   | •        | •        | •        |
| Tow Capacity              | Highway towable                    | •        | •        | •        |
| Tow Package               | Tongue, jack                       | •        | •        | •        |
| Hydraulic Pump            | Dual                               | •        | •        | •        |
| Boom Lift Control         | Electric hyraulic                  | •        | •        | •        |
| Turning Radius            |                                    | 9.5'     | 9.5'     | 10.0'    |
| Length                    | 175"                               | 205"     | 215"     | 280"     |
| Width (Fixed)             | 72"                                | 96"      | 117"     |          |
| Width (Wheels Retracted)  |                                    |          |          |          |
| Width (Wheels Extened)    |                                    |          |          |          |
| Weight                    | 1400 lbs                           | 2150 lbs | 2350 lbs | 2950 lbs |
| Stabilizer Bar Bearing    | 2/non-serviceable bearings         | •        | •        | •        |
| Main Boom Pivot Bearing   | 2/urethane bearings                | •        | •        | •        |
| Cage Pivot Bottom Bearing | 2/urethane bearings                | •        | •        | •        |
| Boom Cylinder Pivot       | 2/urethane bearings                | •        | •        | •        |
| Caster Wheel Pivot        | Sealed timken bearings             | •        | •        | •        |
| Frame                     | Uniwelded tublar                   | •        | •        | •        |
| Caster Tires              | 11 L x 15                          | •        | •        | •        |
| Drive Tires               | 31 x 15.50 - 15                    | •        | •        | •        |
| Boom                      | Tubular with top bridge            | •        | •        | •        |
| Fuel Capacity             | 6.0 gal (integrated in frame)      | •        | •        | •        |
| Hydraulic Oil Capacity    | 14.0 gal (intergrated in frame)    | •        | •        | •        |
| Hour Meter                | Engine oil pressure activated      | •        | •        | •        |
| Oil Cooler                | Mounted in front of radiator       | •        | •        | •        |
| OPTIONS                   |                                    |          |          |          |
| Cage Heater               | Oil cooler in cage w/ electric fan | •        | •        | •        |
| Hyd. Pruning Tools        | Greenlee & ADI shear/ chainsaw     | •        | •        | •        |