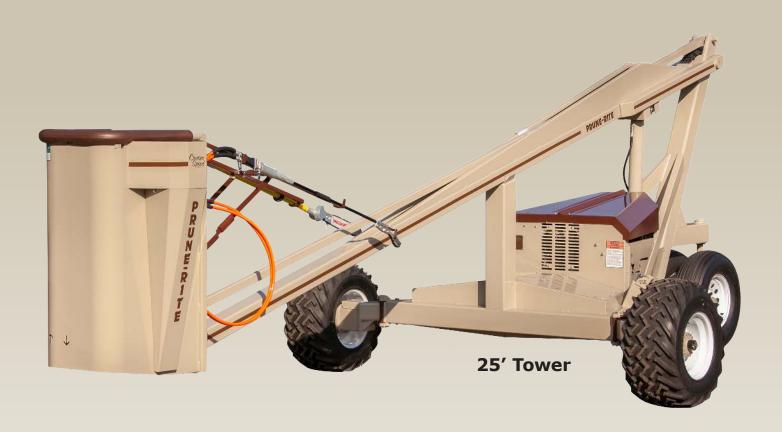

"Built for Speed...
Born to Run"

## PRUNE-RITE

**Orchard Manlift** 

The safest and most dependable orchard manlifts available.