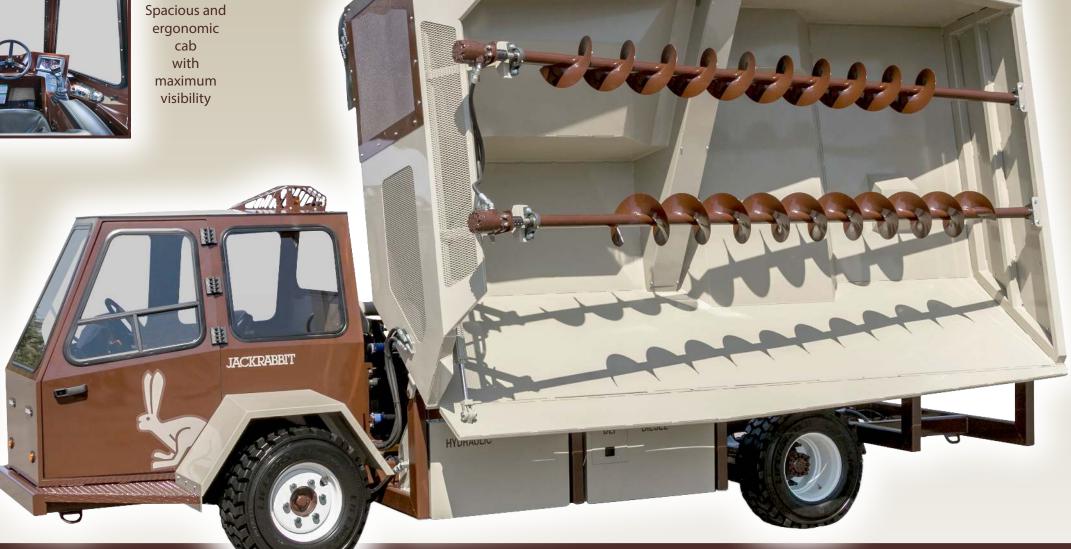

## JACKRUNNER 180 Self Propelled Nut Shuttle

The original side-dump shuttle that travels up to 35 mph in both directions

## "BUILL FOR SPEED... BORN TO

Since the early 1980s Jackrabbit has lead the industry in high-speed nut shuttle systems.

Traveling both directions at speeds up to 35 miles an hour the latest Jackrunner 180 drives backwards down the orchard row where is meets the Wedge 10 reservoir cart on the move. As it engages the Wedge 10, the automatic unload valve is activated and nuts are rapidly conveyed into the Jackrunner 180 without the harvester needing to slow or stop.

Once loaded the operator simply flips a switch to rotate the seat pedestal 180 degrees and begins driving forward out of the orchard to the elevator.

The original side-dump system, permits operators to quickly dump the nuts into the side-dump bin of our best in class high-speed elevators, conveying over 440 cubic feet of material in under 60 seconds!