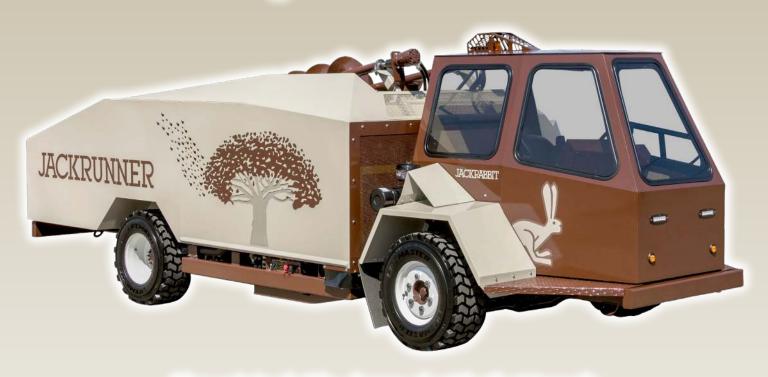

## JACKRUNNER 180 Self Propelled Nut Shuttle

The original side-dump shuttle that travels up to 35 mph in both directions

## "BUILL FOR SPEED... BORN TO

Since the early 1980s Jackrabbit has lead the industry in high-speed nut shuttle systems.

Traveling both directions at speeds up to 35 miles an hour the latest Jackrunner 180 drives backwards down the orchard row where is meets the Wedge 10 reservoir cart on the move. As it engages the Wedge 10, the automatic unload valve is activated and nuts are rapidly conveyed into the Jackrunner 180 without the harvester needing to slow or stop.

Once loaded the operator simply flips a switch to rotate the seat pedestal 180 degrees and begins driving forward out of the orchard to the elevator.

The original side-dump system, permits operators to quickly dump the nuts into the side-dump bin of our best in class high-speed elevators, conveying over 440 cubic feet of material in under 60 seconds!

Sleek design with side door entrance and standard 1/2" orchard glass windows throughout

Multi-function joystick and large touchscreen display for comprehensive diagnostics, control settings and load mode