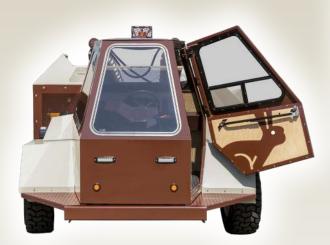

Sleek design with side door entrance and standard 1/2" orchard glass windows throughout

Multi-function joystick and large touchscreen display for comprehensive diagnostics, control settings and load mode

## ADDITIONAL FEATURES AND OPTIONS:

- Large distributed A/C system
- · Intuitive load mode
- Integrated trailer braking system
- Higher bin clearance at elevator
- Reversing engine cooling fan
- LED safety stobes