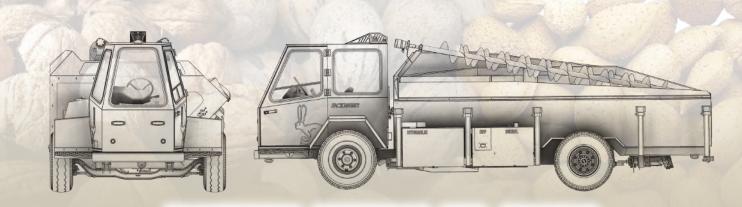

## **SPECIFICATIONS**

| STANDARD ENGINE         T-4 QSF 3.8 - CM2350 F107 CUMMINS TURBO, 130HP@2,500RPM           SPEED RANGE         0-35 MPH ( 56 KM/H)           GROSS EMPTY WEIGHT         10,940 LBS ( 4962 KG ) |  |
|-----------------------------------------------------------------------------------------------------------------------------------------------------------------------------------------------|--|
|                                                                                                                                                                                               |  |
| GROSS EMPTY WEIGHT 10 940 LBS ( 4962 KG )                                                                                                                                                     |  |
| GROSS EMITT WEIGHT                                                                                                                                                                            |  |
| LOADED WEIGHT DISTRIBUTION 60% REAR, 40% FRONT                                                                                                                                                |  |
| BIN CAPACITY 440 CU FT ( 12.4 CU M )                                                                                                                                                          |  |
| LENGTH 21FT 10IN ( 6.6 M )                                                                                                                                                                    |  |
| WIDTH 8FT 1IN ( 2.5 M )                                                                                                                                                                       |  |
| BIN HEIGHT FRONT 6FT 3IN ( 1.9 M ), REAR 4FT 7IN ( 1.4 M )                                                                                                                                    |  |
| CAB HEIGHT 7FT 7IN ( 2.3 M )                                                                                                                                                                  |  |
| WHEEL BASE 11FT 3IN ( 3.4 M )                                                                                                                                                                 |  |
| DIESEL FUEL TANK CAPACITY 33 US GAL ( 125 L )                                                                                                                                                 |  |
| HYDRAULIC OIL TANK CAPACITY 45 US GAL ( 170 L )                                                                                                                                               |  |
| DIESEL EXHAUST FLUID (DEF) TANK CAPACITY 5 US GAL ( 19 L )                                                                                                                                    |  |
| HYDRAULIC SYSTEM HYDROSTATIC TRANSMISSION WITH OIL COOLER                                                                                                                                     |  |
| SEAT POSITION AND TYPE AIR SUSPENSION W/ 180 DEG ROTATION                                                                                                                                     |  |
| PARKING BRAKE MANUAL ON/OFF, FAIL ON                                                                                                                                                          |  |
| GROUND DRIVE HYDROSTATIC TRANSMISSION: AUTO HI-LOW                                                                                                                                            |  |
| AXLES FRONT STEERABLE, REAR FIXED DRIVE POSITION                                                                                                                                              |  |
| SUSPENSION FRONT AND REAR LEAF SPRING                                                                                                                                                         |  |
| TIRE SIZE (DOMESTIC) FRONT HWY 16.5IN RIM, REAR HWY 16.5 RIM                                                                                                                                  |  |
| TIRE SIZE (INTERNATIONAL) FRONT HWY 16.5IN RIM, REAR FLOTATION 17.5 RIM                                                                                                                       |  |