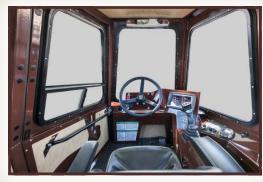

Adjustable air ride seat and powered 80° pedestal rotation

Adjustable front and rear foot pedals for acceleration and braking

Intuitive F-N-R direction control and parking brake

ergonomic cab with maximum

Sleek design with side door entrance and standard 1/2" orchard glass windows throughout

Multi-function joystick and large touchscreen display for comprehensive diagnostics, control settings and load mode